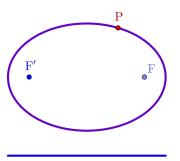

Terminology: Focus, Ellipse,

Terminology: Focus, Ellipse,

▶ Start

Terminology: Focus, Ellipse,

▶ Start

Terminology: Focus, Ellipse,

▶ Start

Terminology: Focus, Ellipse, Major axis or Transverse Diameter,