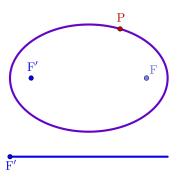

▶ Start

Terminology: Focus, Ellipse, Major axis or Transverse Diameter, Center,

Terminology: Focus, Ellipse, Major axis or Transverse Diameter, Center, Minor axis or Conjugate diameter

▶ Start

Terminology: Focus, Ellipse, Major axis or Transverse Diameter, Center, Minor axis or Conjugate diameter